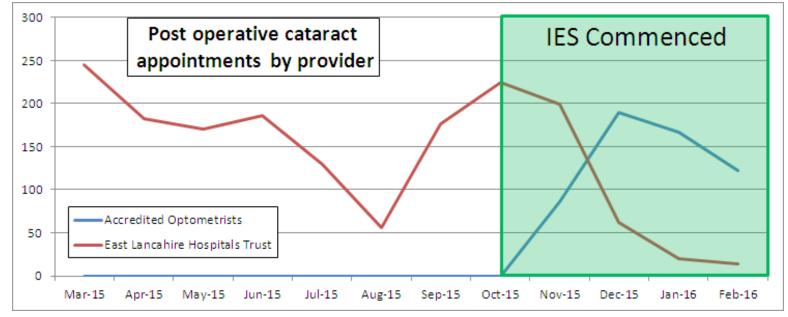

#### So how are we doing?

- Reduced HES referral demand = circa 800 patients
- Improved conversion rate for cataract; now at 80%
- Shorter polling time for cataract = 5 weeks
- 50% increase in HES cataract O.P. activity (12 patients in clinic instead of 8)
- Some 95% post cataract demand now provided in the community