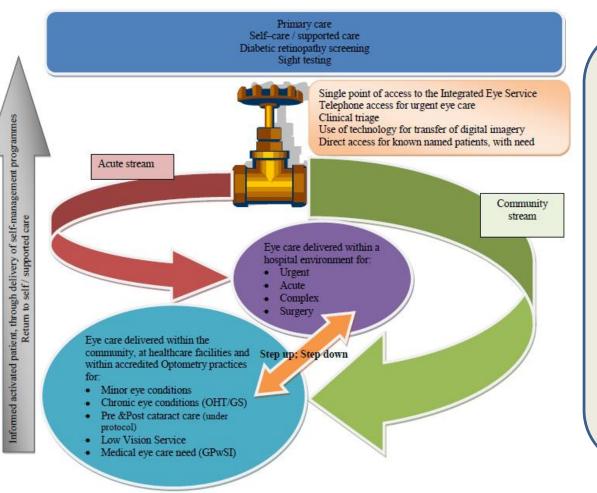

# East Lancashire solution; Service Redesign

### **Develop; detailed design**

- Prime contractor model
- Robust governance
- Clinical leadership
- Trained and accredited optometrists
- Integrated IT system
- Integrated team (acute; community optoms; GPwSI; primary care)
- Education- other professionals & selfmanagement
- Jointly developed protocols
- Smooth seamless integrated pathways